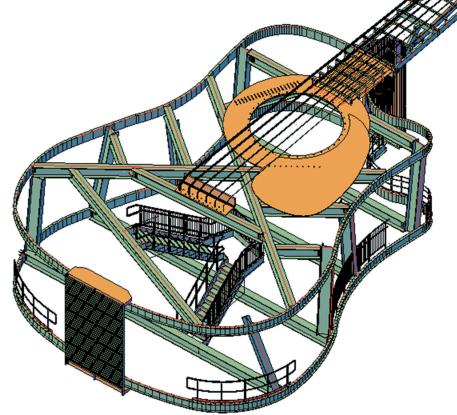

A Scalable Performance

Autodesk® Advance Steel is BIM software for steel detailing and fabrication that integrates with Autodesk® AutoCAD® and Autodesk® Revit® software products to help accelerate time to fabrication and construction.

## **Enhance your performance with Advance Steel**

- 1 | Robust 3D modeling including steel connection design
- 2 | Productive detailing of miscellaneous steel and platework
- 3 Train detailers quickly on the familiar AutoCAD platform